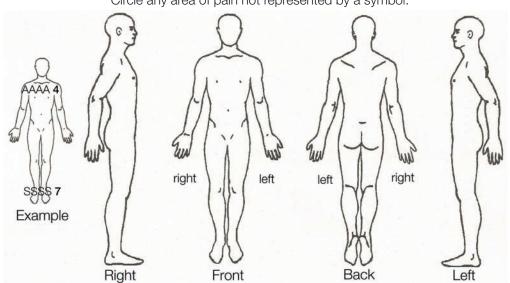

## Show Us Where It Hurts

Please mark area(s) of injury or discomfort as shown in the example below. Mark all areas with the appropriate symbols and indicate the degree of pain using a scale from 1 (discomfort) to 10 (extreme pain).

Description SYMBOL

Discomfort

Numbness NNNN

Pins & Needles PPPP

Burning **BBBB** 

Aching AAAA

Stabbing SSSS

Extreme Pain

Circle any area of pain not represented by a symbol.

Rate your pain by circling the one number that best describes your pain at it's WORST in the past 24 hours.

| 1                                                                                                           | 2 | 3 | 4 | 5 | 6 | 7 | 8 | 9 | 10           |  |
|-------------------------------------------------------------------------------------------------------------|---|---|---|---|---|---|---|---|--------------|--|
| Discomfort                                                                                                  |   |   |   |   |   |   |   |   | Extreme Pain |  |
| Rate your pain by circling the one number that best describes your pain at it's LEAST in the past 24 hours. |   |   |   |   |   |   |   |   |              |  |
| 1                                                                                                           | 2 | 3 | 4 | 5 | 6 | 7 | 8 | 9 | 10           |  |
| Discomfort                                                                                                  |   |   |   |   |   |   |   |   | Extreme Pain |  |
| Rate your pain by circling the one number that best describes your pain on AVERAGE for the past week.       |   |   |   |   |   |   |   |   |              |  |
| 1                                                                                                           | 2 | 3 | 4 | 5 | 6 | 7 | 8 | 9 | 10           |  |
| Discomfort                                                                                                  |   |   |   |   |   |   |   |   | Extreme Pain |  |
| Rate your pain by circling the one number that best describes your pain today.                              |   |   |   |   |   |   |   |   |              |  |
| 1                                                                                                           | 2 | 3 | 4 | 5 | 6 | 7 | 8 | 9 | 10           |  |